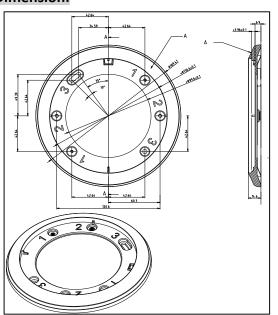

# DS-1249ZJ

**In-ceiling Mount Bracket for** 

#### Dome Camera

## Features:

- Enhanced plastic material
- In-ceiling mount bracket for dome camera
- Easy installation

### **Dimension:**



Note: The actual bracket may vary from the picture above.

# -

# Order Model:

DS-1249ZJ

### **Parameter:**

| Model      | DS-1249ZJ                    |
|------------|------------------------------|
|            | In-ceiling Mount Bracket for |
| Parameters | Dome Camera                  |
| Appearance | Hikvision White              |
| Material   | Plastic                      |
| Dimension  | Φ169.4×14.6mm                |
| Weight     | 60g                          |

# Notice:

- The bracket should be installed on flat wall
- Waterproof rubber is necessary for outdoor application
- The wall must be capable of supporting over 3 times as much as the total weight of the camera and the mount.
- The maximum load capacity of the bracket is 4.5KG